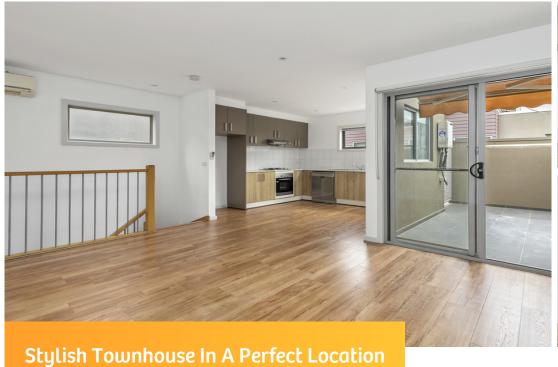

## 9/6 Rosamond Rd, Footscray

## \$550 per week

Nestled in the rear section of a modern boutique development, this generously proportioned town residence is the perfect city pad in a vibrant central location. Offering double storey accommodation, the property feels bright and airy. The ground floor main bedroom with ensuite has access to a private outdoor space, the perfect spot to unwind or to sit and read a book. There is a second bedroom upstairs, plus a superb open plan living and dining area that opens out to a large north facing terrace balcony, a sunny well-lit space. A well appointed kitchen with gas cooking and dishwasher. Single car garage plus laundry. A popular block in a fantastic central location, where you are literally minutes to Highpoint Shopping Centre, local shops, cafes, restaurants, with easy access to Footscray central, Footscray Park and the Maribyrnong River Precinct.