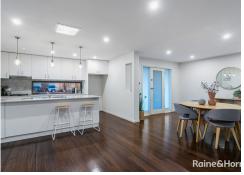

#### Features include:

- large open plan living area with split system
- kitchen with gas cook top and dishwasher
- three large bedrooms (additional split system to one)
- · modern central bathroom
- separate laundry
- · outdoor decked area for entertaining
- large single garage with internal access