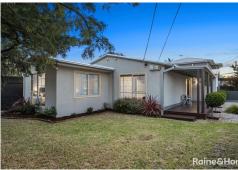

#### Features include:

- large open plan living area with split system
- kitchen with gas cook top and dishwasher
- three large bedrooms (additional split system to one)
- · modern central bathroom
- separate laundry
- · outdoor decked area for entertaining
- large single garage with internal access