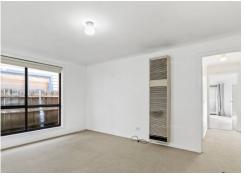

### Features include:

- kitchen with gas cooking complemented by an adjoining and spacious dining area.
- a large separate lounge room with gas heating
- two generous bedrooms with built in robes
- central bathroom with bath
- separate laundry
- · off street parking
- sunny, low maintenance back courtyard prefect for entertaining