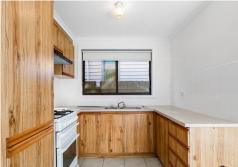

### Features include:

- kitchen with gas cooking complemented by an adjoining and spacious dining area.
- a large separate lounge room with gas heating
- two generous bedrooms with built in robes
- central bathroom with bath
- separate laundry
- · off street parking
- sunny, low maintenance back courtyard prefect for entertaining