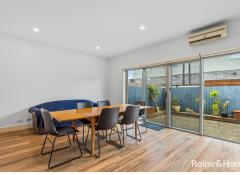

#### Features include:

- · two separate living/dining areas
- three large upstairs bedrooms all with built in robes and ensuite to main
- kitchen with gas cook top and dishwasher
- split system heating and cooling
- downstairs powder room
- great understairs storage
- outdoor entertaining area