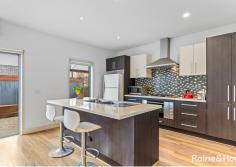

#### Features include:

- · two separate living/dining areas
- three large upstairs bedrooms all with built in robes and ensuite to main
- kitchen with gas cook top and dishwasher
- split system heating and cooling
- downstairs powder room
- great understairs storage
- outdoor entertaining area